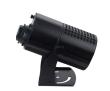

### **Series PRO100WLEN** [Lenticular projector]

Projectors manufactured by **Gealed S.L.** are an ideal solution in the projection of logos, marks and drawings with great clarity. Achieving high energy efficiency.

3º Lens:

Beam angle 15°-60° for choose Projection distance 15-20m (dark environment) Glass 4º Housing: Aluminum body

Adjustable yoke with knobs

Base for anchoring to wall, ceiling or floor

Lamp size 40x25x30cm & 3,7Kg