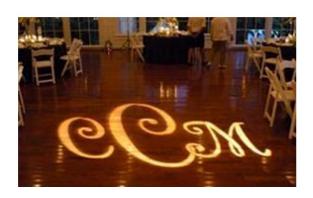

### **Series PRO100WLEN** [Lenticular projector]

Projectors manufactured by **Gealed S.L.** are an ideal solution in the projection of logos, marks and drawings with great clarity. Achieving high energy efficiency.