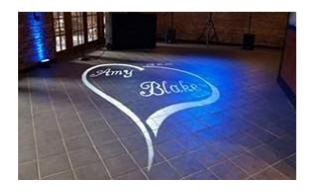

### **Series PRO100WLEN** [Lenticular projector]

Projectors manufactured by **Gealed S.L.** are an ideal solution in the projection of logos, marks and drawings with great clarity. Achieving high energy efficiency.

### **Applications**

The LED lighting is widely used in:

- · Shops · Exhibitions · Sports areas · Exterior · Monuments · Gardens · Advertising posters · Hotels
- ·Malls