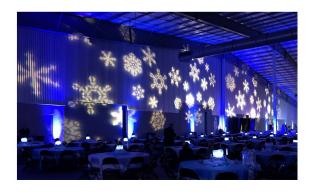

### **Series PRO100WLEN** [Lenticular projector]

Projectors manufactured by **Gealed S.L.** are an ideal solution in the projection of logos, marks and drawings with great clarity. Achieving high energy efficiency.

### **Applications**

The LED lighting is widely used in:

- · Shops · Exhibitions · Sports areas · Exterior · Monuments · Gardens · Advertising posters · Hotels
- ·Malls