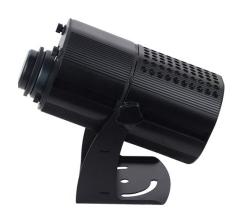

### **Series PRO100WLEN** [Lenticular projector]

Projectors manufactured by **Gealed S.L.** are an ideal solution in the projection of logos, marks and drawings with great clarity. Achieving high energy efficiency.

3º Lens:

Beam angle 15°-60° for choose Projection distance 15-20m (dark environment) Glass 4º Housing: Aluminum body

Adjustable yoke with knobs

Base for anchoring to wall, ceiling or floor

Lamp size 40x25x30cm & 3,7Kg