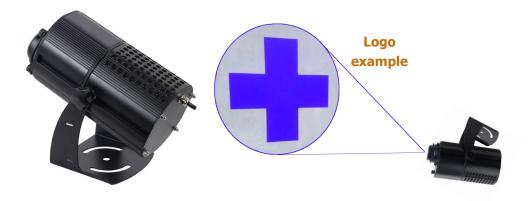

### **Series PRO100WLEN** [Lenticular projector]

Projectors manufactured by **Gealed S.L.** are an ideal solution in the projection of logos, marks and drawings with great clarity. Achieving high energy efficiency.

### **Applications**

The LED lighting is widely used in:

- · Shops · Exhibitions · Sports areas · Exterior · Monuments · Gardens · Advertising posters · Hotels
- ·Malls